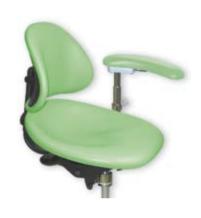

## **Swing Armrest**

Swing armrest is easy to use with a number of options for varied seating positions. It gives your upper body a comfortable and stable support.

The armrest has a soft padding and can be upholstered in the same material and colour as your Stool.

Swing armrest fits all our Stools. When combined with our Perfect Saddle Stool, the armrest can be used as a temporary backrest.

The armrest is easily converted to suit both left and right handed users.