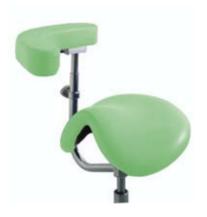

The Support Stool has a uniquely designed armrest, Swing mini, which has the same features as Swing but is smaller in size in order to fit the beautiful and stylish design of the Support Stool.

Perfect with Swing

Support with Swing mini