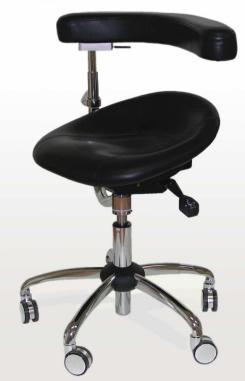

Swing armrest fits all our Stools. When combined with our Perfect Saddle Stool, the armrest can be used as a temporary backrest.

The armrest is easily converted to suit both left and right handed users.

The Support Stool has a uniquely designed armrest, Swing mini, which has the same features as Swing but is smaller in size in order to fit the beautiful and stylish design of the Support Stool.

Perfect with Swing