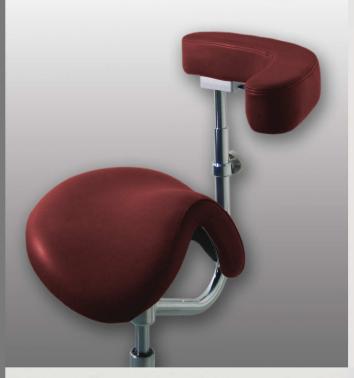

The Support Stool has a uniquely designed armrest, Swing mini, which has the same features as Swing but is smaller in size in order to fit the beautiful and stylish design of the Support Stool.

Perfect with Swing

Support with Swing mini