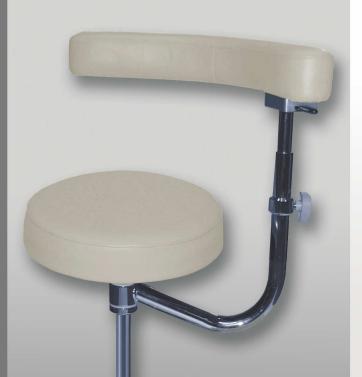

The Support Stool has a uniquely designed armrest, Swing mini, which has the same features as Swing but is smaller in size in order to fit the beautiful and stylish design of the Support Stool.

Perfect with Swing

Support with Swing mini