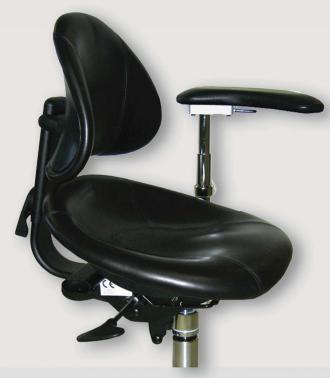

## **Swing Armrest**

Swing armrest is easy to use with a number of options for varied seating positions. It gives your upper body a comfortable and stable support.

The armrest has a soft padding and can be upholstered in the same material and colour as your Stool.

Swing armrest fits all our Stools. When combined with our Perfect Saddle Stool, the armrest can be used as a temporary backrest.

The armrest is easily converted to suit both left and right handed users.